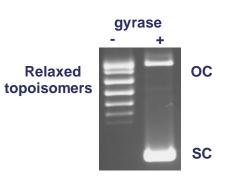

## **Supercoiling Assay**

1 U of gyrase is incubated with 0.5  $\mu$ g of relaxed pBR322 in a reaction volume of 30  $\mu$ l at 37 °C for 30 minutes in Assay Buffer.

Gels are run in the absence of ethidium bromide or chloroquine.